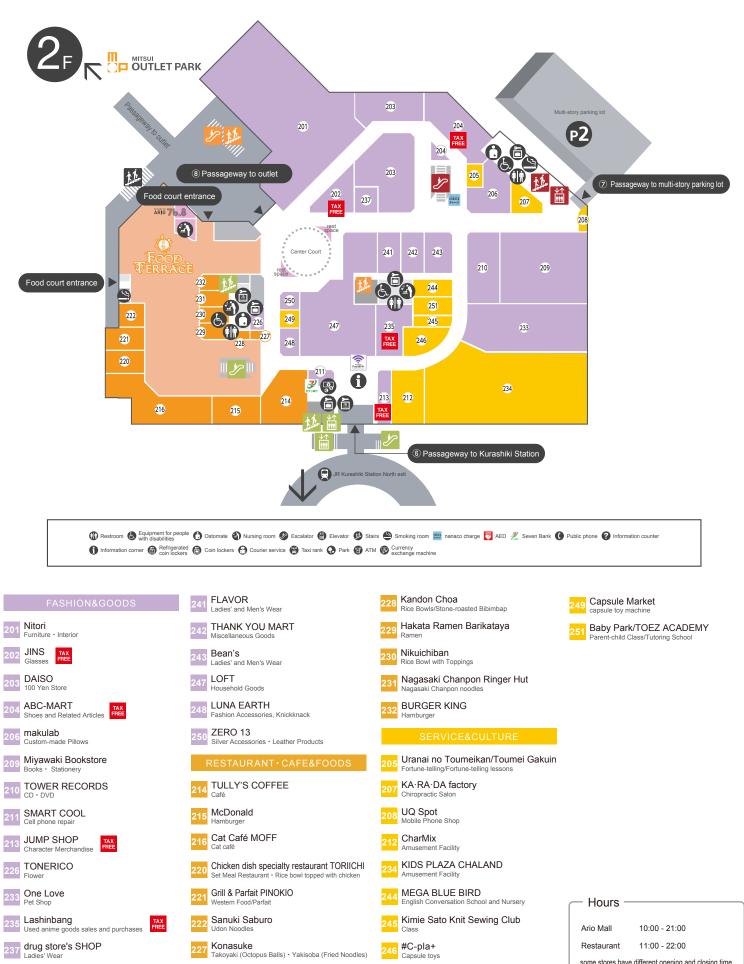

🚯 Restroom 🚳 Equipment for people 👌 Ostomate 🏠 Nursing room 🤣 Escalator 🎒 Elevator 🥵 Stairs 🛳 Smoking room 🧱 nanaco charge 👸 AED 🤔 Seven Bank 🐧 Public phone 🚱 Information counter 1 Information corner 🔞 Refrigerated 🙆 Coin lockers 🔂 Courier service 🛞 Taxi rank 🐶 Park 🗑 ATM 🛞 Currency exchange machine

| FASHION & GOODS                   | 123 Kaitenzushi Sushi Maru                 | 150 mou×mou Milky Paradise                                | 117 Kurashiki Fuji Eye Clinic                                                 |
|-----------------------------------|--------------------------------------------|-----------------------------------------------------------|-------------------------------------------------------------------------------|
|                                   | Kaiten-zushi (Rotating Sushi Bar)          | Soft-serve Ice Cream                                      | Eye Clinic                                                                    |
| 102 MUJI                          | 124 Taiwan Tenshinbo                       | 151 Kofukudo                                              | 119 Raffine                                                                   |
| Household Goods                   | Chinese Restaurant                         | Japanese-style Sweets                                     | Relaxation                                                                    |
| 108 wa mono ya                    | 125 Hiyori Coffee                          | 152 Kifuku Shoten                                         | 120 Hair Design LOIRE                                                         |
| Kimono Shop                       |                                            | Korean Delicatessen                                       | Beauty Parlor                                                                 |
| 109 CHELSEA New York              | 126 pia Sapido                             | 153 Mister Donut                                          | 121 Hoken No Madoguchi                                                        |
| Interior • Fashion Goods          | Bakery Restaurant                          | Doughnuts                                                 | Insurance shop                                                                |
| 111 JEWELRY MOI                   | 127 Saizeriya                              | 154 Heart Bread ANTIQUE                                   | 122 MUSEE PLATINUM                                                            |
| Jewelry / Precious metal          | Italian Restaurant                         | Bakery                                                    | Esthetic Salon                                                                |
| 114 cocokara fine TAX             | 128 Katsugiya                              | SERVICE&CULTURE                                           | 133 Zexy Wedding Consulting Counter                                           |
| Drugstore FREE                    | Tonkatsu                                   |                                                           | Bridal information                                                            |
| 140 Heart Up                      | 129 Ganso Self-service Udon Store Chikusei | 103 MONEY DOCTOR PREMIER                                  | 134 docomo Shop                                                               |
| Contact Lenses Shop               | Udon Noodles                               | Private financial service                                 | Mobile Phone Shop                                                             |
| 141 Honeys                        | 130 B-R 31 ICE CREAM                       | 104 Y!mobile Shop                                         | 135 au shop                                                                   |
| Ladies' Wear                      | Ice Cream · Crepe                          | Mobile Phones & Phone Accessories                         | Mobile Phone Shop                                                             |
| 142 BACK STAGE                    | 131 Teppanteishoku Rokuoka                 | 105 SUUMO Counter                                         | 136 SoftBank                                                                  |
| Bags                              | Set Meal Restaurant                        | Housing consultation                                      | Mobile Phone Shop                                                             |
| 143 Lui Lei                       | 132 KALDI COFFEE FARM                      | 106 Sekisui Heim                                          | SUPERMARKET                                                                   |
| Ladies' and Men's Shoes           | Coffee Beans · Imported Food               | Housing consultation                                      |                                                                               |
| 144 tutuanna                      | 138 griglia 2,   Yakiniku Grilled Meat OP  | 107 Rintosull                                             | 101 Grocery Store TENMAYA Happy's                                             |
| Socks · Lingerie · Sleepwear      |                                            | Pilates reformer machine                                  | Food Supermarket                                                              |
| 145 illusie300                    | 139 Kamado Gohan SACHIFUKUYA               | 110 JEWEL CAFE                                            | - Hours                                                                       |
| Household Goods                   | Set Meal Restaurant                        | Purchasing specialty store                                |                                                                               |
| RESTAURANT · CAFE&FOODS           | 146 LEMONADE by LEMONICA                   | 112 Takarakuji Chance Center<br>Takarakuji (lottery) Shop | Ario Mall 10:00 - 21:00                                                       |
| 113 eco eat                       | 148 FRUITS STAND Oli                       | 115 Mama no Reform                                        | Restaurant 11:00 - 22:00 some stores have different opening and closing time. |
| Food product sales                | Lemonade                                   | Clothing Alteration Corner                                |                                                                               |
| 118 7-Eleven<br>Convenience Store | 149 Karaage Yukari<br>Deep-fried Chicken   | 116 Ario Kurashiki Dental Office                          |                                                                               |

Shops with this logo are tax-free. Japan\_ Tax-free Shop 이 마크가 있는 가게에서 면세가 가능합니다. 有該標誌的店為免稅商店哦。

TAX

FREE

有该标志的店为免税商店哦。

some stores have different opening and closing time.

Japan.

Shop

Shops with this logo are tax-free. 이 마크가 있는 가게에서 면세가 가능합니다. 有該標誌的店為免稅商店哦。

有该标志的店为免税商店哦。