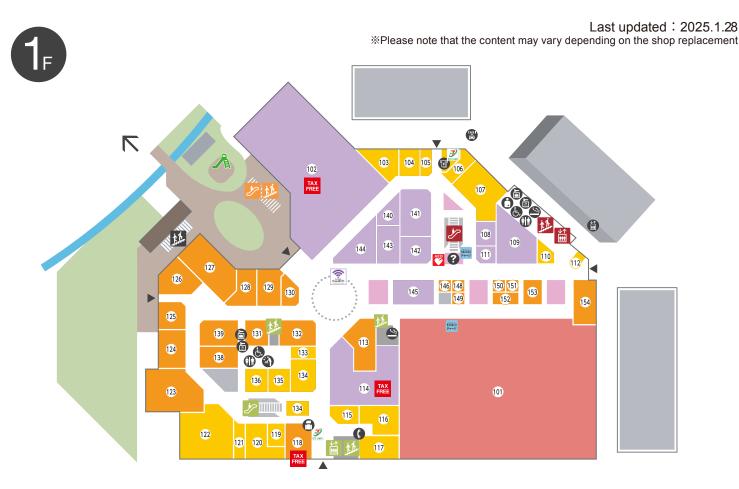

🚯 Restroom 🚳 Equipment for people 👌 Ostomate 🏠 Nursing room 🤣 Escalator 🎒 Elevator 🥵 Stairs 🛳 Smoking room 🧱 nanaco charge 👸 AED 🤔 Seven Bank 🐧 Public phone 🚱 Information counter 1 Information corner 🔞 Refrigerated 🙆 Coin lockers 🔂 Courier service 🛞 Taxi rank 🐶 Park 🗑 ATM 🛞 Currency exchange machine

| FASHION & GOODS                   | 123 Kaitenzushi Sushi Maru                 | 150 mou×mou Milky Paradise                                | 117 Kurashiki Fuji Eye Clinic                                                 |
|-----------------------------------|--------------------------------------------|-----------------------------------------------------------|-------------------------------------------------------------------------------|
|                                   | Kaiten-zushi (Rotating Sushi Bar)          | Soft-serve Ice Cream                                      | Eye Clinic                                                                    |
| 102 MUJI                          | 124 Taiwan Tenshinbo                       | 151 Kofukudo                                              | 119 Raffine                                                                   |
| Household Goods                   | Chinese Restaurant                         | Japanese-style Sweets                                     | Relaxation                                                                    |
| 108 wa mono ya                    | 125 Hiyori Coffee                          | 152 Kifuku Shoten                                         | 120 Hair Design LOIRE                                                         |
| Kimono Shop                       |                                            | Korean Delicatessen                                       | Beauty Parlor                                                                 |
| 109 CHELSEA New York              | 126 pia Sapido                             | 153 Mister Donut                                          | 121 Hoken No Madoguchi                                                        |
| Interior • Fashion Goods          | Bakery Restaurant                          | Doughnuts                                                 | Insurance shop                                                                |
| 111 JEWELRY MOI                   | 127 Saizeriya                              | 154 Heart Bread ANTIQUE                                   | 122 MUSEE PLATINUM                                                            |
| Jewelry / Precious metal          | Italian Restaurant                         | Bakery                                                    | Esthetic Salon                                                                |
| 114 cocokara fine TAX             | 128 Katsugiya                              | SERVICE&CULTURE                                           | 133 Zexy Wedding Consulting Counter                                           |
| Drugstore FREE                    | Tonkatsu                                   |                                                           | Bridal information                                                            |
| 140 Heart Up                      | 129 Ganso Self-service Udon Store Chikusei | 103 MONEY DOCTOR PREMIER                                  | 134 docomo Shop                                                               |
| Contact Lenses Shop               | Udon Noodles                               | Private financial service                                 | Mobile Phone Shop                                                             |
| 141 Honeys                        | 130 B-R 31 ICE CREAM                       | 104 Y!mobile Shop                                         | 135 au shop                                                                   |
| Ladies' Wear                      | Ice Cream · Crepe                          | Mobile Phones & Phone Accessories                         | Mobile Phone Shop                                                             |
| 142 BACK STAGE                    | 131 Teppanteishoku Rokuoka                 | 105 SUUMO Counter                                         | 136 SoftBank                                                                  |
| Bags                              | Set Meal Restaurant                        | Housing consultation                                      | Mobile Phone Shop                                                             |
| 143 Lui Lei                       | 132 KALDI COFFEE FARM                      | 106 Sekisui Heim                                          | SUPERMARKET                                                                   |
| Ladies' and Men's Shoes           | Coffee Beans · Imported Food               | Housing consultation                                      |                                                                               |
| 144 tutuanna                      | 138 griglia 2,   Yakiniku Grilled Meat OP  | 107 Rintosull                                             | 101 Grocery Store TENMAYA Happy's                                             |
| Socks · Lingerie · Sleepwear      |                                            | Pilates reformer machine                                  | Food Supermarket                                                              |
| 145 illusie300                    | 139 Kamado Gohan SACHIFUKUYA               | 110 JEWEL CAFE                                            | - Hours                                                                       |
| Household Goods                   | Set Meal Restaurant                        | Purchasing specialty store                                |                                                                               |
| RESTAURANT · CAFE&FOODS           | 146 LEMONADE by LEMONICA                   | 112 Takarakuji Chance Center<br>Takarakuji (lottery) Shop | Ario Mall 10:00 - 21:00                                                       |
| 113 eco eat                       | 148 FRUITS STAND Oli                       | 115 Mama no Reform                                        | Restaurant 11:00 - 22:00 some stores have different opening and closing time. |
| Food product sales                | Lemonade                                   | Clothing Alteration Corner                                |                                                                               |
| 118 7-Eleven<br>Convenience Store | 149 Karaage Yukari<br>Deep-fried Chicken   | 116 Ario Kurashiki Dental Office                          |                                                                               |