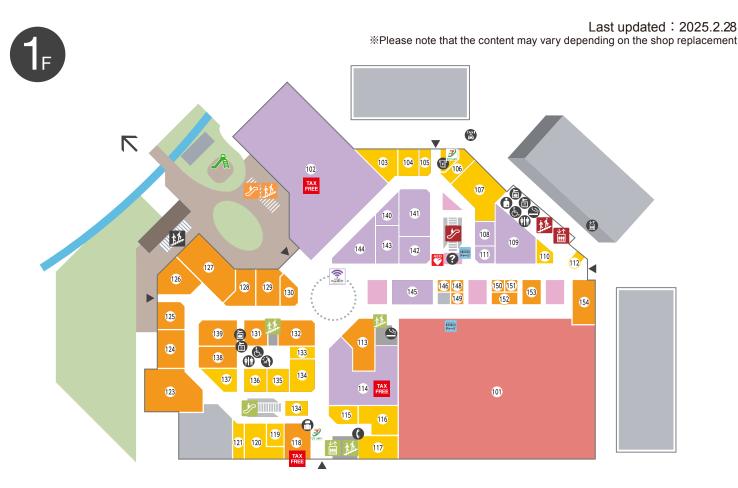

🚯 Restroom 🚳 Equipment for people 👌 Ostomate 🏠 Nursing room 🤣 Escalator 🎒 Elevator 🥵 Stairs 🛳 Smoking room 🧱 nanaco charge 👸 AED 🤔 Seven Bank 🐧 Public phone 🚱 Information counter 1 Information corner 🔞 Refrigerated 🙆 Coin lockers 🔂 Courier service 🛞 Taxi rank 🐶 Park 🗑 ATM 🛞 Currency exchange machine

| FASHION & GOODS                   | 123 Kaitenzushi Sushi Maru                 | 150 mou×mou Milky Paradise                                | 117 Kurashiki Fuji Eye Clinic                                                 |
|-----------------------------------|--------------------------------------------|-----------------------------------------------------------|-------------------------------------------------------------------------------|
|                                   | Kaiten-zushi (Rotating Sushi Bar)          | Soft-serve Ice Cream                                      | Eye Clinic                                                                    |
| 102 MUJI                          | 124 Taiwan Tenshinbo                       | 151 Kofukudo                                              | 119 Refine                                                                    |
| Household Goods                   | Chinese Restaurant                         | Japanese-style Sweets                                     | Relaxation                                                                    |
| 108 wa mono ya                    | 125 Hiyori Coffee                          | 152 Kifuku Shoten                                         | 120 Hair Design LOIRE                                                         |
| Kimono Shop                       |                                            | Korean Delicatessen                                       | Beauty Parlor                                                                 |
| 109 CHELSEA New York              | 126 pia Sapido                             | 153 Mister Donut                                          | 121 Hoken No Madoguchi                                                        |
| Interior · Fashion Goods          | Bakery Restaurant                          | Doughnuts                                                 | Insurance shop                                                                |
| 1111 JEWELRY MOI                  | 127 Saizeriya                              | 154 Heart Bread ANTIQUE                                   | 133 Zexy Wedding Consulting Counter                                           |
| Jewelry / Precious metal          | Italian Restaurant                         | Bakery                                                    | Bridal information                                                            |
| 114 cocokara fine TAX             | 128 Katsugiya                              | SERVICE&CULTURE                                           | 134 docomo Shop                                                               |
| Drugstore FREE                    | Tonkatsu                                   |                                                           | Mobile Phone Shop                                                             |
| 140 Heart Up                      | 129 Ganso Self-service Udon Store Chikusei | 103 MONEY DOCTOR PREMIER                                  | 135 au shop                                                                   |
| Contact Lenses Shop               | Udon Noodles                               | Private financial service                                 | Mobile Phone Shop                                                             |
| 141 Honeys                        | 130 B-R 31 ICE CREAM                       | 104 Y!mobile Shop                                         | 136 SoftBank                                                                  |
| Ladies' Wear                      | Ice Cream · Crepe                          | Mobile Phones & Phone Accessories                         | Mobile Phone Shop                                                             |
| 142 BACK STAGE                    | 131 Teppanteishoku Rokuoka                 | 105 SUUMO Counter                                         | 2/28 137 Rakuten Mobile                                                       |
| Bags                              | Set Meal Restaurant                        | Housing consultation                                      | OPEN 137 Mobile Phone Shop                                                    |
| 143 Lui Lei                       | 132 KALDI COFFEE FARM                      | 106 Sekisui Heim                                          | SUPERMARKET                                                                   |
| Ladies' and Men's Shoes           | Coffee Beans · Imported Food               | Housing consultation                                      |                                                                               |
| 144 tutuanna                      | 138 griglia                                | 107 Rintosull                                             | 101 Grocery Store TENMAYA Happy's                                             |
| Socks • Lingerie • Sleepwear      | Yakiniku Grilled Meat                      | Pilates reformer machine                                  | Food Supermarket                                                              |
| 145 illusie300                    | 139 Kamado Gohan SACHIFUKUYA               | 110 JEWEL CAFE                                            | - Hours                                                                       |
| Household Goods                   | Set Meal Restaurant                        | Purchasing specialty store                                |                                                                               |
| RESTAURANT · CAFE&FOODS           | 146 LEMONADE by LEMONICA                   | 112 Takarakuji Chance Center<br>Takarakuji (lottery) Shop | Ario Mall 10:00 - 21:00                                                       |
| 113 eco eat                       | 148 FRUITS STAND Oli                       | 115 Mama no Reform                                        | Restaurant 11:00 - 22:00 some stores have different opening and closing time. |
| Food product sales                | Lemonade                                   | Clothing Alteration Corner                                |                                                                               |
| 118 7-Eleven<br>Convenience Store | 149 Karaage Yukari<br>Deep-fried Chicken   | 116 Ario Kurashiki Dental Office                          |                                                                               |

Shops with this logo are tax-free. Japan\_ Tax-free Shop 이 마크가 있는 가게에서 면세가 가능합니다. 有該標誌的店為免稅商店哦。

TAX

FREE

有该标志的店为免税商店哦。

some stores have different opening and closing time.

Japan.

Shop

Shops with this logo are tax-free. 이 마크가 있는 가게에서 면세가 가능합니다. 有該標誌的店為免稅商店哦。

有该标志的店为免税商店哦。