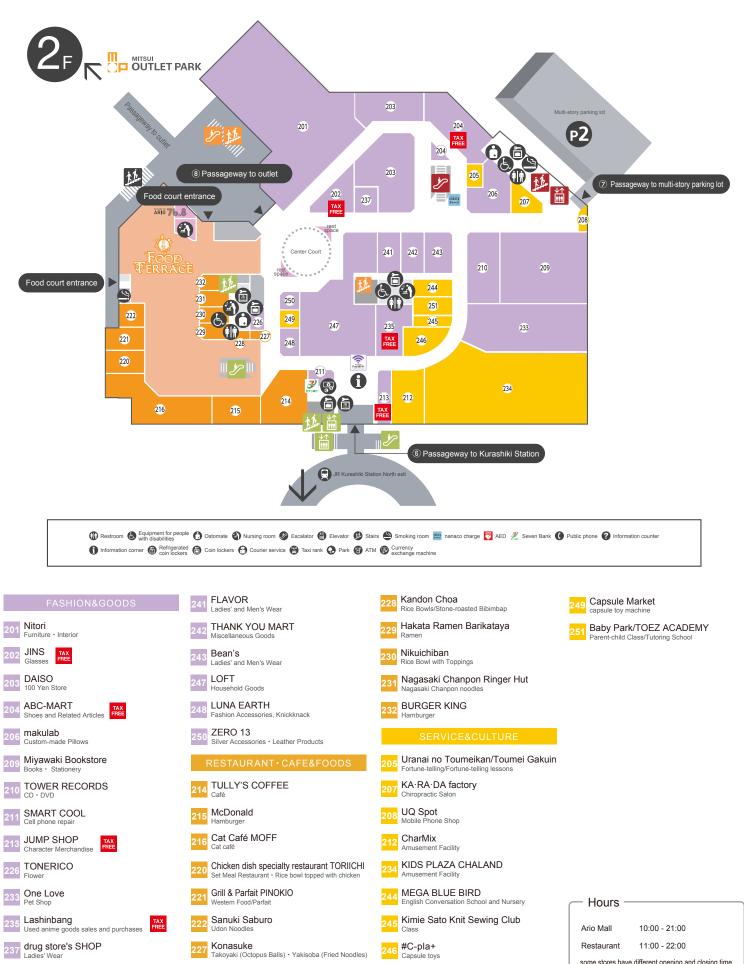

🚯 Restroom 🚳 Equipment for people 👌 Ostomate 🏠 Nursing room 🤣 Escalator 🎒 Elevator 🥵 Stairs 🛳 Smoking room 🧱 nanaco charge 👸 AED 🤔 Seven Bank 🐧 Public phone 🚱 Information counter 1 Information corner 🔞 Refrigerated 🙆 Coin lockers 🔂 Courier service 🛞 Taxi rank 🐶 Park 🗑 ATM 🛞 Currency exchange machine

| FASHION & GOODS                   | 123 Kaitenzushi Sushi Maru                 | 150 mou×mou Milky Paradise                                | 117 Kurashiki Fuji Eye Clinic                                                 |
|-----------------------------------|--------------------------------------------|-----------------------------------------------------------|-------------------------------------------------------------------------------|
|                                   | Kaiten-zushi (Rotating Sushi Bar)          | Soft-serve Ice Cream                                      | Eye Clinic                                                                    |
| 102 MUJI                          | 124 Taiwan Tenshinbo                       | 151 Kofukudo                                              | 119 Refine                                                                    |
| Household Goods                   | Chinese Restaurant                         | Japanese-style Sweets                                     | Relaxation                                                                    |
| 108 wa mono ya                    | 125 Hiyori Coffee                          | 152 Kifuku Shoten                                         | 120 Hair Design LOIRE                                                         |
| Kimono Shop                       |                                            | Korean Delicatessen                                       | Beauty Parlor                                                                 |
| 109 CHELSEA New York              | 126 pia Sapido                             | 153 Mister Donut                                          | 121 Hoken No Madoguchi                                                        |
| Interior · Fashion Goods          | Bakery Restaurant                          | Doughnuts                                                 | Insurance shop                                                                |
| 1111 JEWELRY MOI                  | 127 Saizeriya                              | 154 Heart Bread ANTIQUE                                   | 133 Zexy Wedding Consulting Counter                                           |
| Jewelry / Precious metal          | Italian Restaurant                         | Bakery                                                    | Bridal information                                                            |
| 114 cocokara fine TAX             | 128 Katsugiya                              | SERVICE&CULTURE                                           | 134 docomo Shop                                                               |
| Drugstore FREE                    | Tonkatsu                                   |                                                           | Mobile Phone Shop                                                             |
| 140 Heart Up                      | 129 Ganso Self-service Udon Store Chikusei | 103 MONEY DOCTOR PREMIER                                  | 135 au shop                                                                   |
| Contact Lenses Shop               | Udon Noodles                               | Private financial service                                 | Mobile Phone Shop                                                             |
| 141 Honeys                        | 130 B-R 31 ICE CREAM                       | 104 Y!mobile Shop                                         | 136 SoftBank                                                                  |
| Ladies' Wear                      | Ice Cream · Crepe                          | Mobile Phones & Phone Accessories                         | Mobile Phone Shop                                                             |
| 142 BACK STAGE                    | 131 Teppanteishoku Rokuoka                 | 105 SUUMO Counter                                         | 2/28 137 Rakuten Mobile                                                       |
| Bags                              | Set Meal Restaurant                        | Housing consultation                                      | OPEN 137 Mobile Phone Shop                                                    |
| 143 Lui Lei                       | 132 KALDI COFFEE FARM                      | 106 Sekisui Heim                                          | SUPERMARKET                                                                   |
| Ladies' and Men's Shoes           | Coffee Beans · Imported Food               | Housing consultation                                      |                                                                               |
| 144 tutuanna                      | 138 griglia                                | 107 Rintosull                                             | 101 Grocery Store TENMAYA Happy's                                             |
| Socks • Lingerie • Sleepwear      | Yakiniku Grilled Meat                      | Pilates reformer machine                                  | Food Supermarket                                                              |
| 145 illusie300                    | 139 Kamado Gohan SACHIFUKUYA               | 110 JEWEL CAFE                                            | - Hours                                                                       |
| Household Goods                   | Set Meal Restaurant                        | Purchasing specialty store                                |                                                                               |
| RESTAURANT · CAFE&FOODS           | 146 LEMONADE by LEMONICA                   | 112 Takarakuji Chance Center<br>Takarakuji (lottery) Shop | Ario Mall 10:00 - 21:00                                                       |
| 113 eco eat                       | 148 FRUITS STAND Oli                       | 115 Mama no Reform                                        | Restaurant 11:00 - 22:00 some stores have different opening and closing time. |
| Food product sales                | Lemonade                                   | Clothing Alteration Corner                                |                                                                               |
| 118 7-Eleven<br>Convenience Store | 149 Karaage Yukari<br>Deep-fried Chicken   | 116 Ario Kurashiki Dental Office                          |                                                                               |

Shops with this logo are tax-free. Japan\_ Tax-free Shop 이 마크가 있는 가게에서 면세가 가능합니다. 有該標誌的店為免稅商店哦。

TAX

FREE

有该标志的店为免税商店哦。

some stores have different opening and closing time.

Japan.

Shop

Shops with this logo are tax-free. 이 마크가 있는 가게에서 면세가 가능합니다. 有該標誌的店為免稅商店哦。

有该标志的店为免税商店哦。