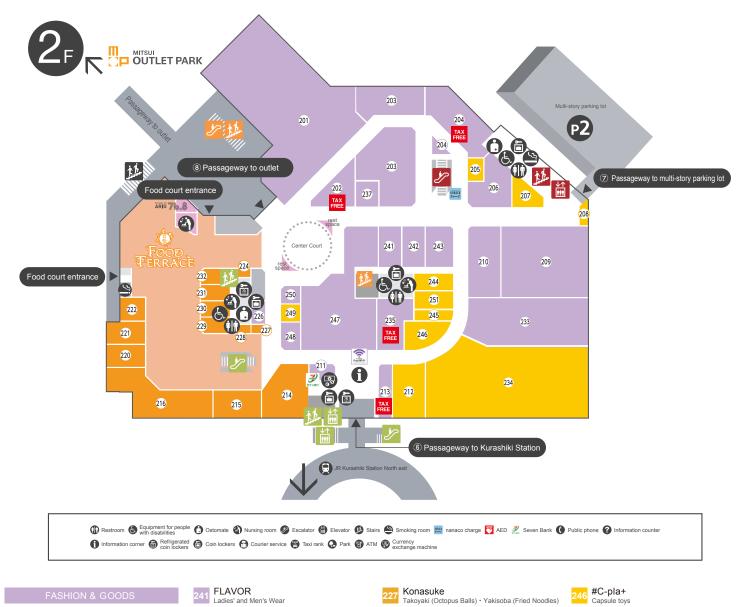

# RESTARANT · CAFE&FOODS

- eco eat Food product sales
- 7-Eleven

- Kaitenzushi Sushi Maru Kaiten-zushi (Rotating Sushi Bar)
- Taiwan Tenshinbo
- Hiyori Coffee
- pia Sapido
- Saizeriya
- Katsugiya
- Ganso Self-service Udon Store Chikusei
- B-R 31 ICE CREAM
- Teppanteishoku Rokuoka
- KALDI COFFEE FARM
- griglia Yakiniku Grilled Meat
- Kamado Gohan SACHIFUKUYA Set Meal Restaurant
- LEMONADE by LEMONICA FRUITS STAND OII
- Karaage Yukari Deep-fried Chicken